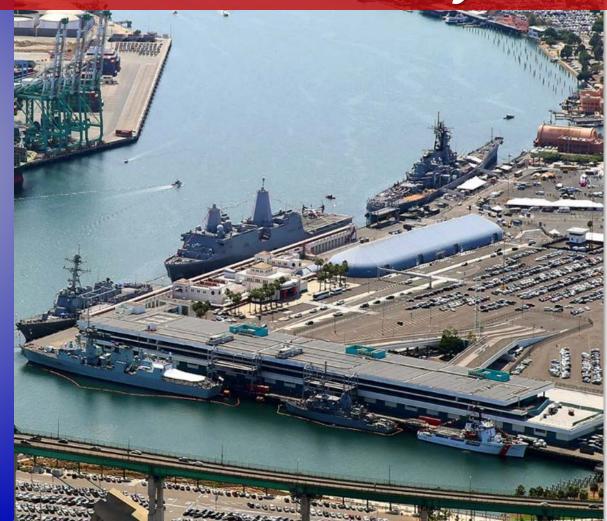

#### Attendance

How many LA Waterfront events have you attended at the Port of LA?

According to the POLA survey, this year's LA Fleet Week event brought 119 visitors, more than 1/3 of those surveyed, to the Port of LA for the very first time.